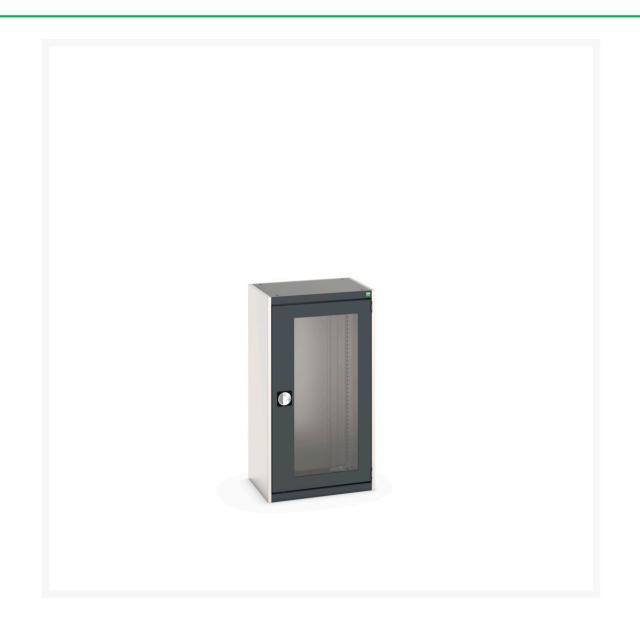

#### **Short Description**

cubio cupboard with window doors WxDxH: 650x525x1200mm

### **Additional Information**

| Product material      | Sheet steel                            |
|-----------------------|----------------------------------------|
| Product surface       | Powder coated                          |
| Customs tariff number | 94032080                               |
| Width mm              | 1000                                   |
| Depth mm              | 500                                    |
| Height mm             | 2000                                   |
| Door type             | Window                                 |
| Door height 1         | 1025 mm                                |
| Product images        | 9433/94331/cubio_sm_40011057.19_01.jpg |