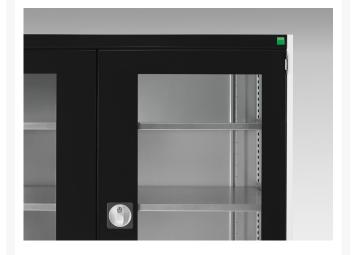

#### **Short Description**

cubio cupboard with window doors WxDxH: 650x525x1200mm

### **Additional Information**

| Product material      | Sheet steel                            |
|-----------------------|----------------------------------------|
| Product surface       | Powder coated                          |
| Customs tariff number | 94032080                               |
| Width mm              | 1000                                   |
| Depth mm              | 500                                    |
| Height mm             | 2000                                   |
| Door type             | Window                                 |
| Door height 1         | 1025 mm                                |
| Product images        | 9433/94331/cubio_sm_40011057.19_01.jpg |