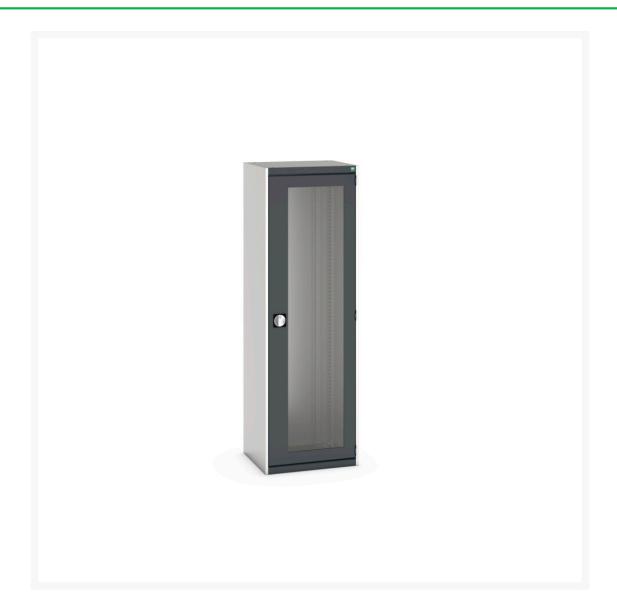

#### **Short Description**

cubio cupboard with window doors WxDxH: 650x525x2000mm

### **Additional Information**

| Product material      | Sheet steel                            |
|-----------------------|----------------------------------------|
| Product surface       | Powder coated                          |
| Customs tariff number | 94032080                               |
| Width mm              | 1000                                   |
| Depth mm              | 500                                    |
| Height mm             | 2000                                   |
| Door type             | Window                                 |
| Door height 1         | 1500 mm                                |
| Product images        | 9430/94307/cubio_sm_40011059.19_01.jpg |