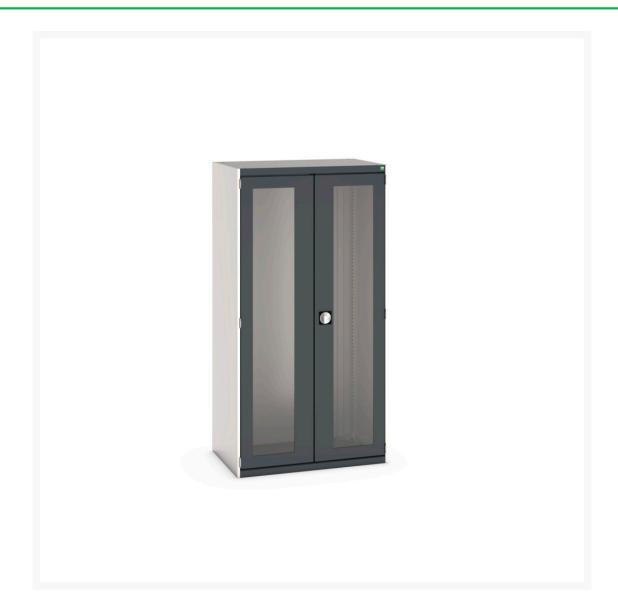

#### **Short Description**

cubio cupboard with window doors WxDxH: 1050x525x2000mm

### **Additional Information**

| Product material      | Sheet steel                            |
|-----------------------|----------------------------------------|
| Product surface       | Powder coated                          |
| Customs tariff number | 94032080                               |
| Width mm              | 1050                                   |
| Depth mm              | 525                                    |
| Height mm             | 2000                                   |
| Door type             | Window                                 |
| Door height 1         | 1900 mm                                |
| Product images        | 9425/94255/cubio_sm_40021071.19_01.jpg |