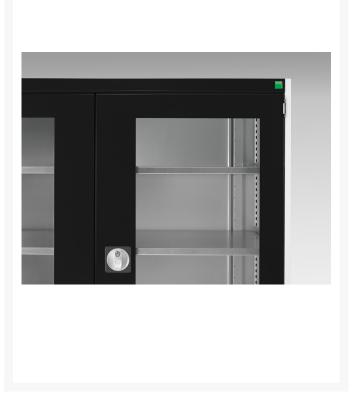

#### **Short Description**

cubio cupboard with window doors WxDxH: 1050x525x2000mm

### **Product Images**

### **Additional Information**

| Product material      | Sheet steel                            |
|-----------------------|----------------------------------------|
| Product surface       | Powder coated                          |
| Customs tariff number | 94032080                               |
| Width mm              | 1050                                   |
| Depth mm              | 525                                    |
| Height mm             | 2000                                   |
| Door type             | Window                                 |
| Door height 1         | 1900 mm                                |
| Product images        | 9425/94255/cubio_sm_40021071.19_01.jpg |