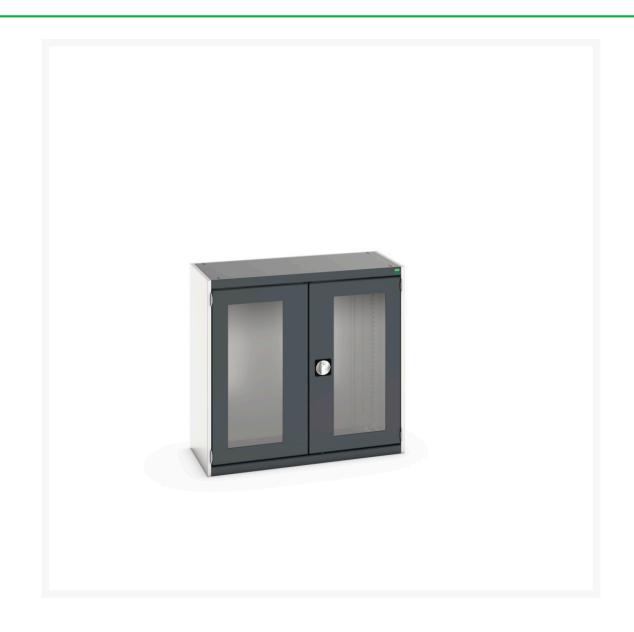

#### **Short Description**

cubio cupboard with window doors WxDxH: 1050x525x1000mm

### **Additional Information**

| Product material      | Sheet steel                            |
|-----------------------|----------------------------------------|
| Product surface       | Powder coated                          |
| Customs tariff number | 94032080                               |
| Width mm              | 1000                                   |
| Depth mm              | 500                                    |
| Height mm             | 2000                                   |
| Door type             | Window                                 |
| Product images        | 9424/94246/cubio_sm_40013078.19_01.jpg |