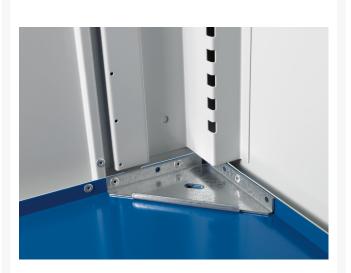

### **Additional Information**

| Product material      | Sheet steel                            |
|-----------------------|----------------------------------------|
| Product surface       | Powder coated                          |
| Customs tariff number | 94032080                               |
| Width mm              | 1300                                   |
| Depth mm              | 525                                    |
| Height mm             | 1000                                   |
| Door type             | Louvre                                 |
| Product images        | 9371/93715/cubio_sm_40014014.19_02.jpg |