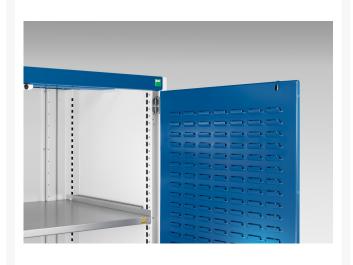

#### **Short Description**

cubio cupboard with louvre doors WxDxH: 1050x525x1000mm

### **Additional Information**

| Product material      | Sheet steel                            |
|-----------------------|----------------------------------------|
| Product surface       | Powder coated                          |
| Customs tariff number | 94032080                               |
| Width mm              | 1300                                   |
| Depth mm              | 525                                    |
| Height mm             | 1000                                   |
| Door type             | Louvre                                 |
| Product images        | 9371/93715/cubio_sm_40014014.19_02.jpg |