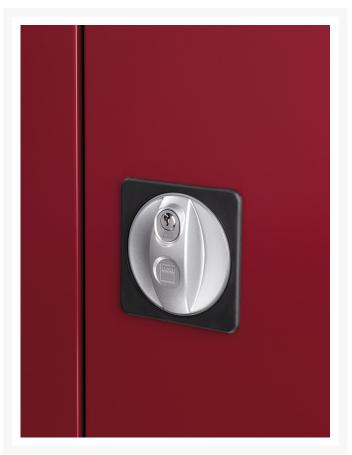

### **Additional Information**

| Product material      | Sheet steel                            |
|-----------------------|----------------------------------------|
| Product surface       | Powder coated                          |
| Customs tariff number | 94032080                               |
| Width mm              | 1300                                   |
| Depth mm              | 525                                    |
| Height mm             | 1000                                   |
| Door type             | Louvre                                 |
| Product images        | 9371/93715/cubio_sm_40014014.19_02.jpg |