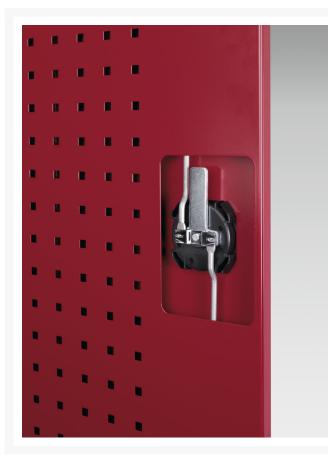

#### **Short Description**

cubio cupboard with louvre doors WxDxH: 1050x525x1000mm

### **Additional Information**

| Product material      | Sheet steel                            |
|-----------------------|----------------------------------------|
| Product surface       | Powder coated                          |
| Customs tariff number | 94032080                               |
| Width mm              | 1300                                   |
| Depth mm              | 525                                    |
| Height mm             | 1000                                   |
| Door type             | Louvre                                 |
| Product images        | 9371/93715/cubio_sm_40014014.19_02.jpg |