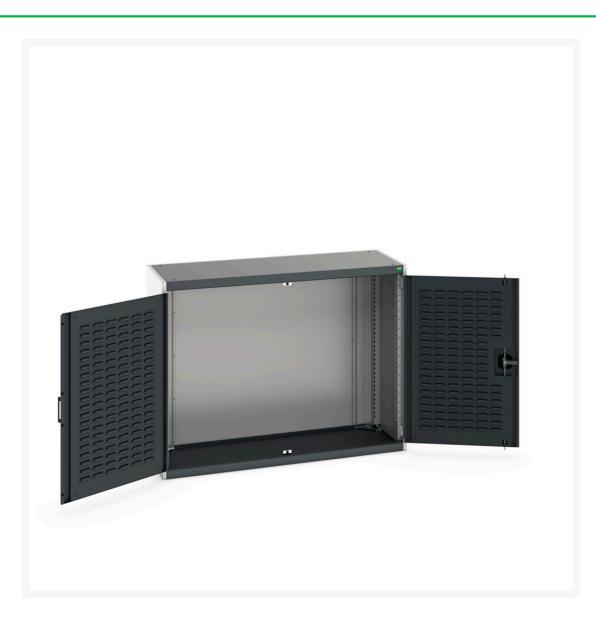

#### **Short Description**

cubio cupboard with louvre doors WxDxH: 1050x525x1000mm

### **Additional Information**

| Product material      | Sheet steel                            |
|-----------------------|----------------------------------------|
| Product surface       | Powder coated                          |
| Customs tariff number | 94032080                               |
| Width mm              | 1300                                   |
| Depth mm              | 525                                    |
| Height mm             | 1000                                   |
| Door type             | Louvre                                 |
| Product images        | 9371/93715/cubio_sm_40014014.19_02.jpg |