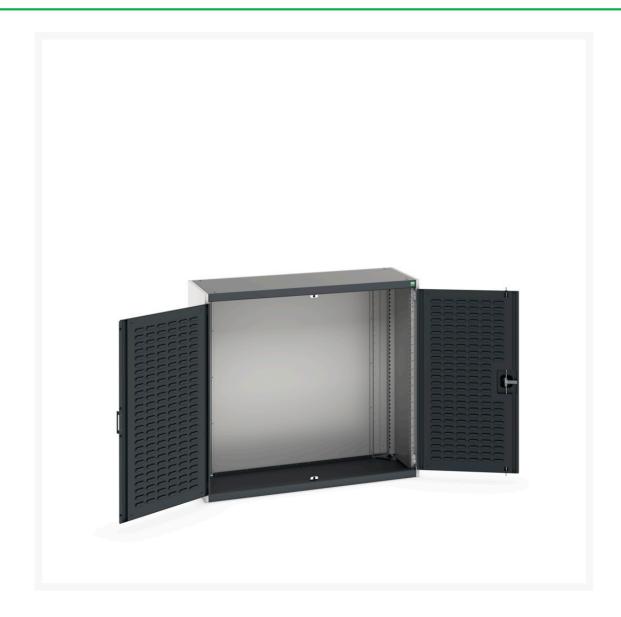

#### **Short Description**

cubio cupboard with louvre doors WxDxH: 1300x525x1200mm

### **Additional Information**

| Product material      | Sheet steel                            |
|-----------------------|----------------------------------------|
| Product surface       | Powder coated                          |
| Customs tariff number | 94032080                               |
| Width mm              | 1300                                   |
| Depth mm              | 525                                    |
| Height mm             | 1200                                   |
| Door type             | Louvre                                 |
| Product images        | 9420/94208/cubio_sm_40014016.19_02.jpg |