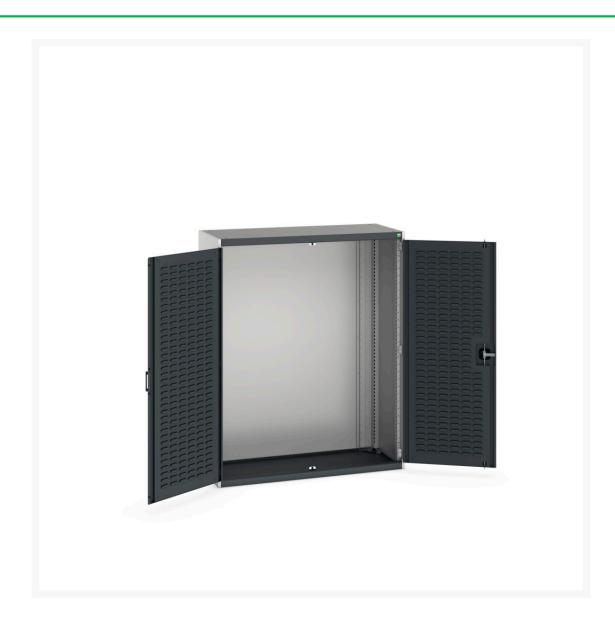

#### **Short Description**

cubio cupboard with louvre doors WxDxH: 1300x525x1600mm

### **Additional Information**

| Product material      | Sheet steel                            |
|-----------------------|----------------------------------------|
| Product surface       | Powder coated                          |
| Customs tariff number | 94032080                               |
| Width mm              | 1300                                   |
| Depth mm              | 525                                    |
| Height mm             | 1600                                   |
| Door type             | Louvre                                 |
| Product images        | 9410/94100/cubio_sm_40014018.19_02.jpg |