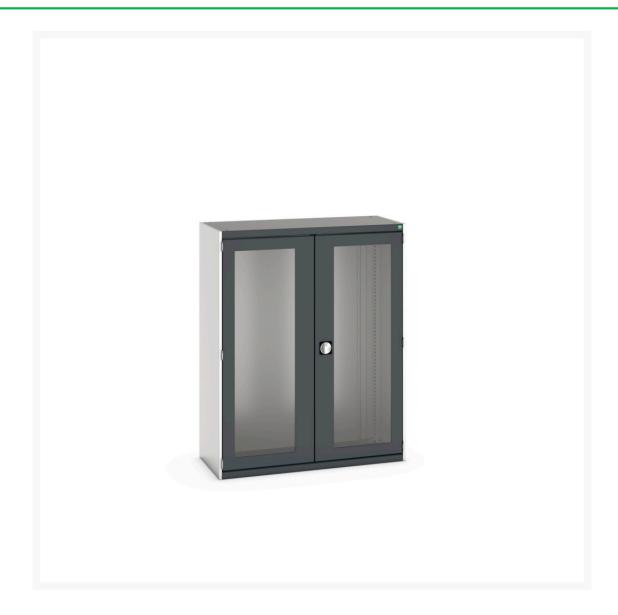

#### **Short Description**

cubio cupboard with window doors WxDxH: 1300x525x1600mm

### **Additional Information**

| Product material      | Sheet steel                            |
|-----------------------|----------------------------------------|
| Product surface       | Powder coated                          |
| Customs tariff number | 94032080                               |
| Width mm              | 800                                    |
| Depth mm              | 525                                    |
| Height mm             | 900                                    |
| Door type             | Window                                 |
| Product images        | 9433/94335/cubio_sm_40014022.19_01.jpg |