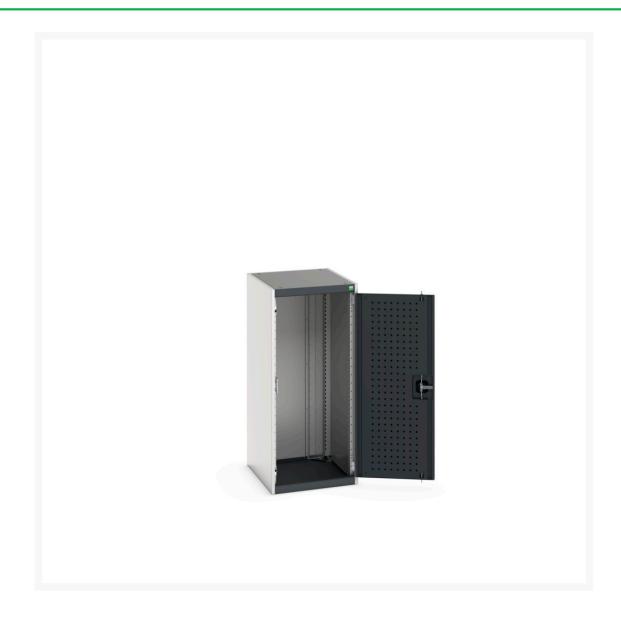

#### **Short Description**

cubio cupboard with perfo doors WxDxH: 525x650x1200mm

### **Additional Information**

| Product material      | Sheet steel                            |
|-----------------------|----------------------------------------|
| Product material      | Sneet steel                            |
| Product surface       | Powder coated                          |
| Customs tariff number | 94032080                               |
| Width mm              | 525                                    |
| Depth mm              | 650                                    |
| Height mm             | 1200                                   |
| Door type             | Perfo                                  |
| Product images        | 9374/93747/cubio_sm_40018089.19_02.jpg |