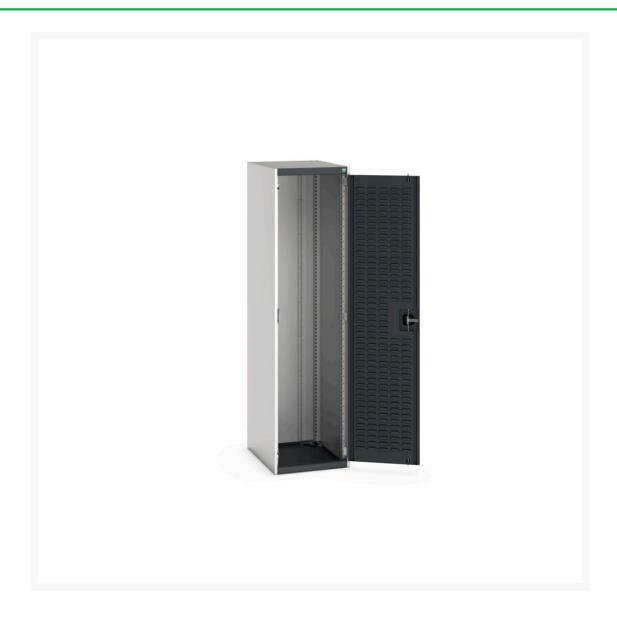

#### **Short Description**

cubio cupboard with louvre doors WxDxH: 525x650x2000mm

### **Additional Information**

| Product material      | Sheet steel                            |
|-----------------------|----------------------------------------|
| Product surface       | Powder coated                          |
| Customs tariff number | 94032080                               |
| Width mm              | 525                                    |
| Depth mm              | 650                                    |
| Height mm             | 2000                                   |
| Door type             | Louvre                                 |
| Door height 1         | 1900 mm                                |
| Product images        | 9333/93334/cubio_sm_40018094.19_02.jpg |