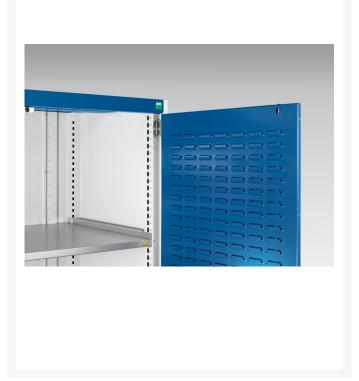

# 40018094. - cubio cupboard

#### **Short Description**

cubio cupboard with louvre doors WxDxH: 525x650x2000mm

### **Additional Information**

| Product material      | Sheet steel                            |
|-----------------------|----------------------------------------|
| Product surface       | Powder coated                          |
| Customs tariff number | 94032080                               |
| Width mm              | 525                                    |
| Depth mm              | 650                                    |
| Height mm             | 2000                                   |
| Door type             | Louvre                                 |
| Door height 1         | 1900 mm                                |
| Product images        | 9333/93334/cubio_sm_40018094.19_02.jpg |