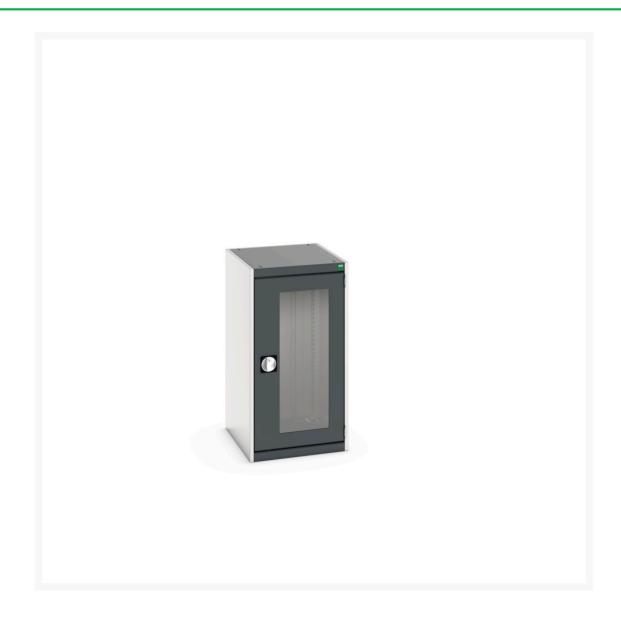

#### **Short Description**

cubio cupboard with window doors WxDxH: 525x650x1000mm