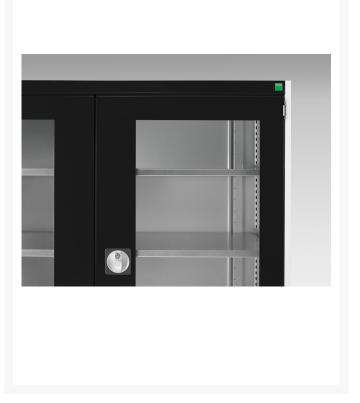

#### **Short Description**

cubio cupboard with window doors WxDxH: 525x650x1000mm

### **Product Images**