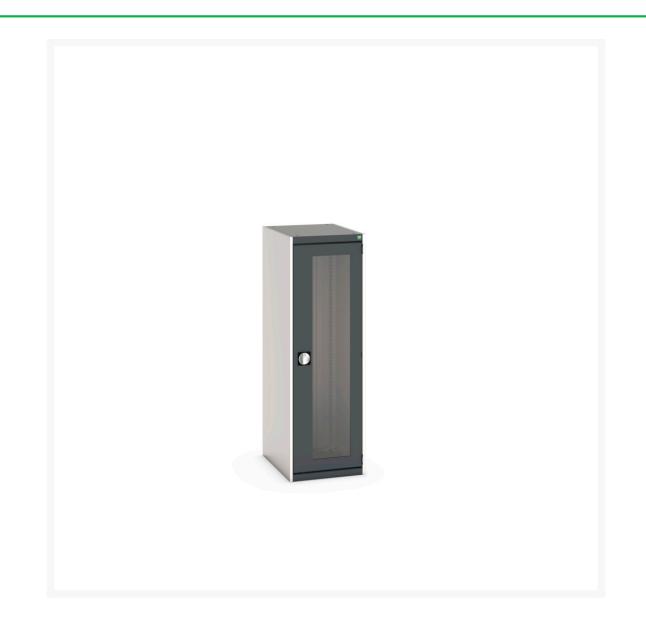

#### **Short Description**

cubio cupboard with window doors WxDxH: 525x650x1600mm

### **Additional Information**

| Product material      | Sheet steel                            |
|-----------------------|----------------------------------------|
| Product surface       | Powder coated                          |
| Customs tariff number | 94032080                               |
| Width mm              | 1000                                   |
| Depth mm              | 500                                    |
| Height mm             | 2000                                   |
| Door type             | Window                                 |
| Product images        | 9430/94305/cubio_sm_40018141.19_01.jpg |