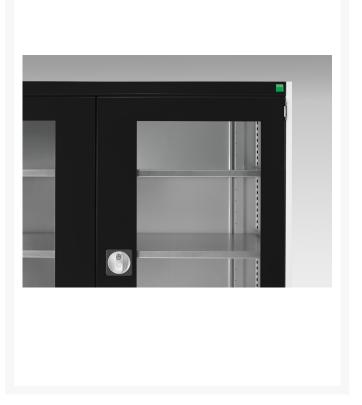

#### **Short Description**

cubio cupboard with window doors WxDxH: 525x650x2000mm

### **Product Images**