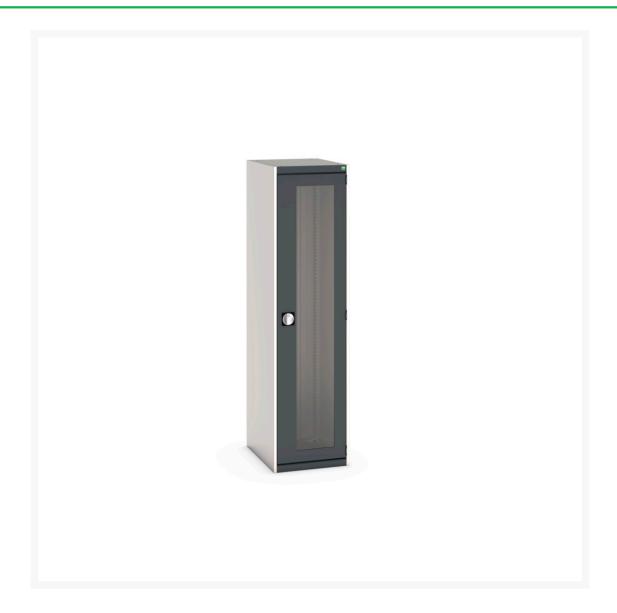

#### **Short Description**

cubio cupboard with window doors WxDxH: 525x650x2000mm

### **Additional Information**

| Product material      | Sheet steel                            |
|-----------------------|----------------------------------------|
| Product surface       | Powder coated                          |
| Customs tariff number | 94032080                               |
| Width mm              | 1000                                   |
| Depth mm              | 500                                    |
| Height mm             | 2000                                   |
| Door type             | Window                                 |
| Door height 1         | 1900 mm                                |
| Product images        | 9425/94254/cubio_sm_40018142.19_01.jpg |