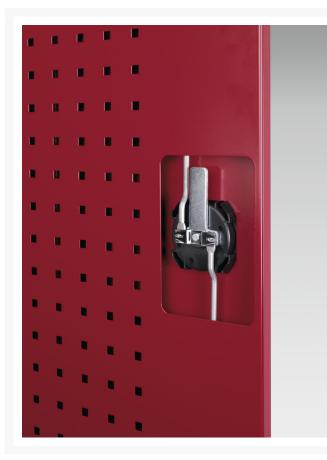

#### **Short Description**

cubio cupboard with louvre doors WxDxH: 650x650x1000mm

### **Additional Information**

| Product material      | Sheet steel                            |
|-----------------------|----------------------------------------|
| Product surface       | Powder coated                          |
| Customs tariff number | 94032080                               |
| Width mm              | 650                                    |
| Depth mm              | 650                                    |
| Height mm             | 1000                                   |
| Door type             | Louvre                                 |
| Product images        | 9396/93963/cubio_sm_40019090.19_02.jpg |