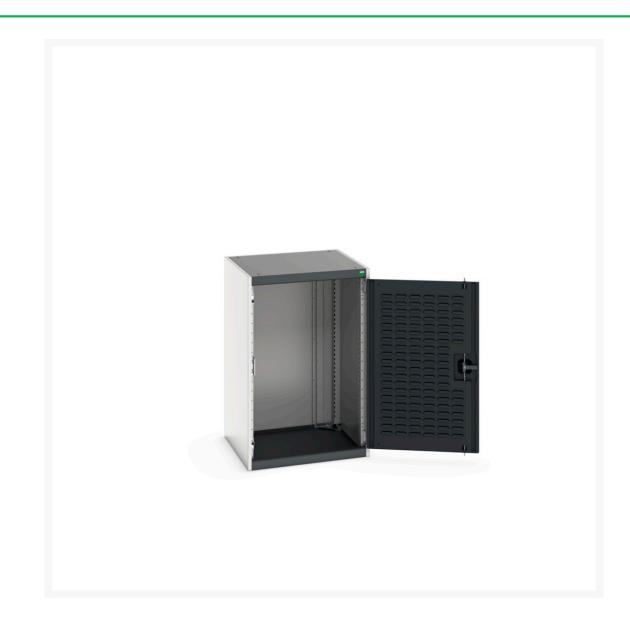

# 40019090. - cubio cupboard

#### **Short Description**

cubio cupboard with louvre doors WxDxH: 650x650x1000mm

### **Additional Information**

| Product material      | Sheet steel                            |
|-----------------------|----------------------------------------|
| Product surface       | Powder coated                          |
| Customs tariff number | 94032080                               |
| Width mm              | 650                                    |
| Depth mm              | 650                                    |
| Height mm             | 1000                                   |
| Door type             | Louvre                                 |
| Product images        | 9396/93963/cubio_sm_40019090.19_02.jpg |