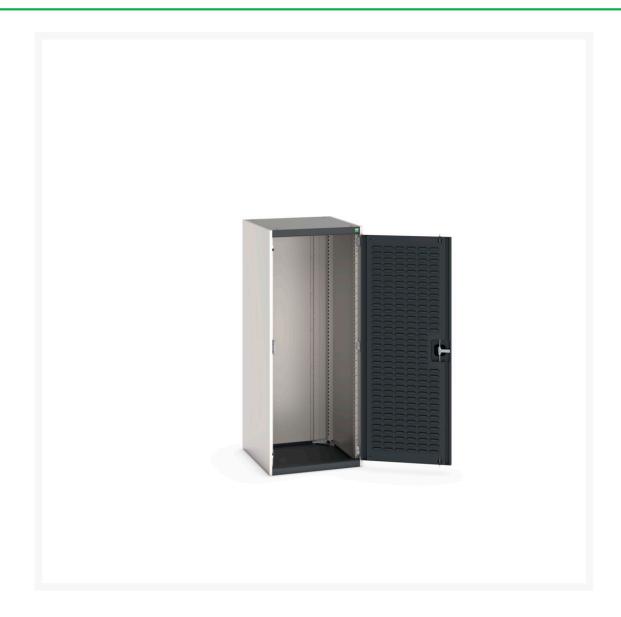

#### **Short Description**

cubio cupboard with louvre doors WxDxH: 650x650x1600mm

### **Additional Information**

| Product material      | Sheet steel                            |
|-----------------------|----------------------------------------|
| Product surface       | Powder coated                          |
| Customs tariff number | 94032080                               |
| Width mm              | 650                                    |
| Depth mm              | 650                                    |
| Height mm             | 1600                                   |
| Door type             | Louvre                                 |
| Product images        | 9412/94129/cubio_sm_40019094.19_02.jpg |