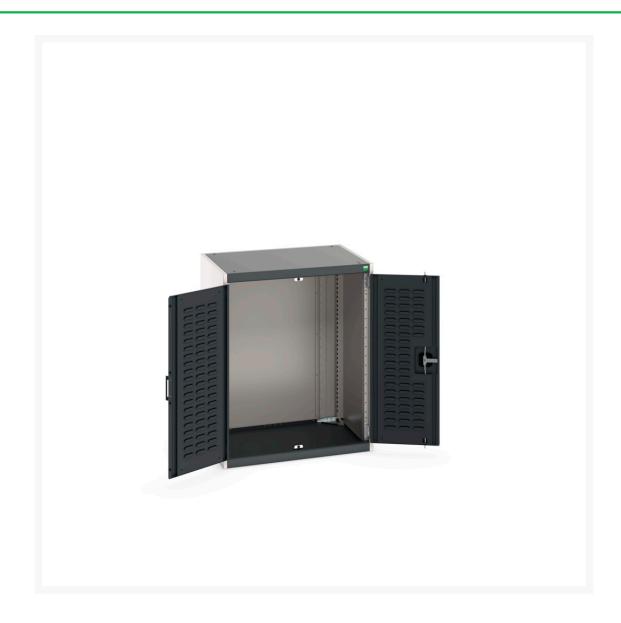

#### **Short Description**

cubio cupboard with louvre doors WxDxH: 800x650x1000mm

### **Additional Information**

| Product material      | Sheet steel                            |
|-----------------------|----------------------------------------|
| Product surface       | Powder coated                          |
| Customs tariff number | 94032080                               |
| Width mm              | 800                                    |
| Depth mm              | 650                                    |
| Height mm             | 1000                                   |
| Door type             | Louvre                                 |
| Product images        | 9348/93484/cubio_sm_40020086.19_02.jpg |