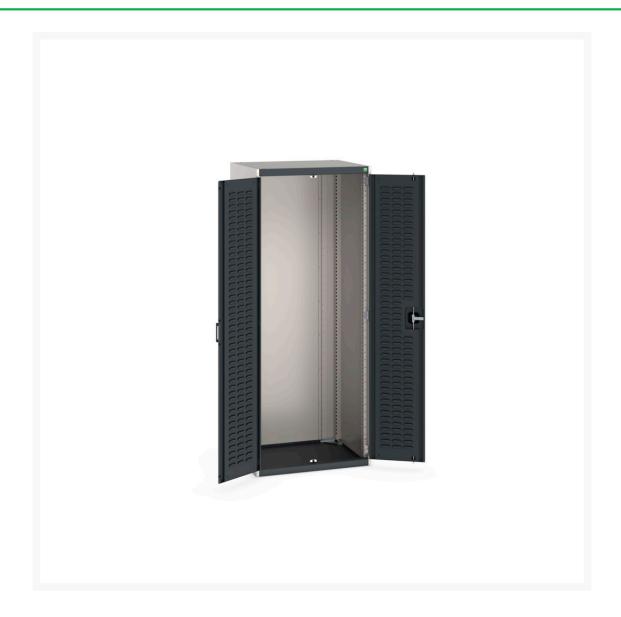

#### **Short Description**

cubio cupboard with louvre doors WxDxH: 800x650x2000mm

### **Additional Information**

| Product material      | Sheet steel                            |
|-----------------------|----------------------------------------|
| Product surface       | Powder coated                          |
| Customs tariff number | 94032080                               |
| Width mm              | 800                                    |
| Depth mm              | 650                                    |
| Height mm             | 2000                                   |
| Door type             | Louvre                                 |
| Door height 1         | 1900 mm                                |
| Product images        | 9323/93237/cubio_sm_40020092.19_02.jpg |