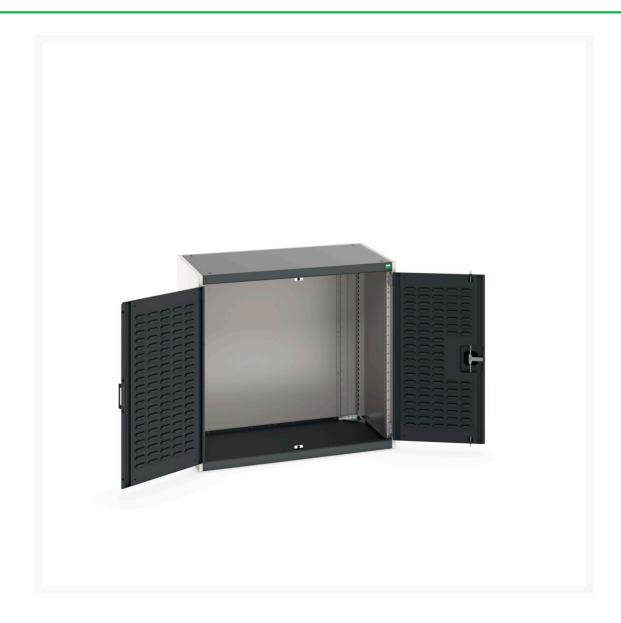

#### **Short Description**

cubio cupboard with louvre doors WxDxH: 1050x650x1000mm

### **Additional Information**

| Product material                        | Sheet steel                            |
|-----------------------------------------|----------------------------------------|
| Product surface                         | Powder coated                          |
|                                         | . 0.143. 004.04                        |
| Customs tariff number                   | 94032080                               |
| Width mm                                | 1050                                   |
| *************************************** | 1000                                   |
| Depth mm                                | 650                                    |
|                                         |                                        |
| Height mm                               | 1000                                   |
| Door type                               | Louvre                                 |
|                                         |                                        |
| Product images                          | 9347/93475/cubio_sm_40021062.19_02.jpg |
|                                         |                                        |