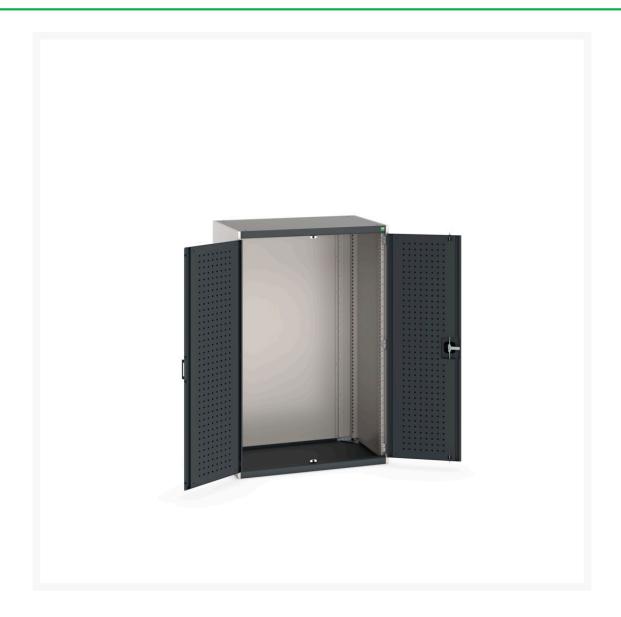

# 40021065. - cubio cupboard

#### **Short Description**

cubio cupboard with perfo doors WxDxH: 1050x650x1600mm

### **Additional Information**

| Product material      | Sheet steel                            |
|-----------------------|----------------------------------------|
| Product surface       | Powder coated                          |
| Customs tariff number | 94032080                               |
| Width mm              | 1050                                   |
| Depth mm              | 650                                    |
| Height mm             | 1600                                   |
| Door type             | Perfo                                  |
| Product images        | 9325/93253/cubio_sm_40021065.19_02.jpg |