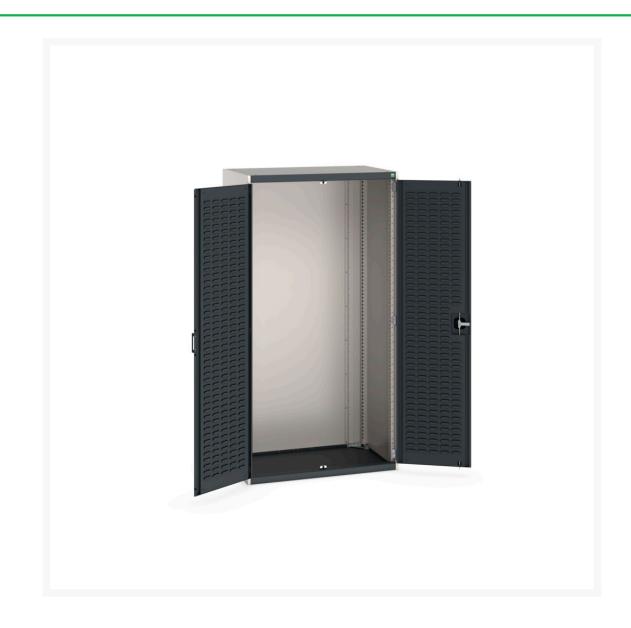

#### **Short Description**

cubio cupboard with louvre doors WxDxH: 1050x650x2000mm

### **Additional Information**

| Product material      | Sheet steel                            |
|-----------------------|----------------------------------------|
| Product surface       | Powder coated                          |
| Customs tariff number | 94032080                               |
| Width mm              | 1050                                   |
| Depth mm              | 650                                    |
| Height mm             | 2000                                   |
| Door type             | Louvre                                 |
| Door height 1         | 1900 mm                                |
| Product images        | 9395/93950/cubio_sm_40021068.19_02.jpg |