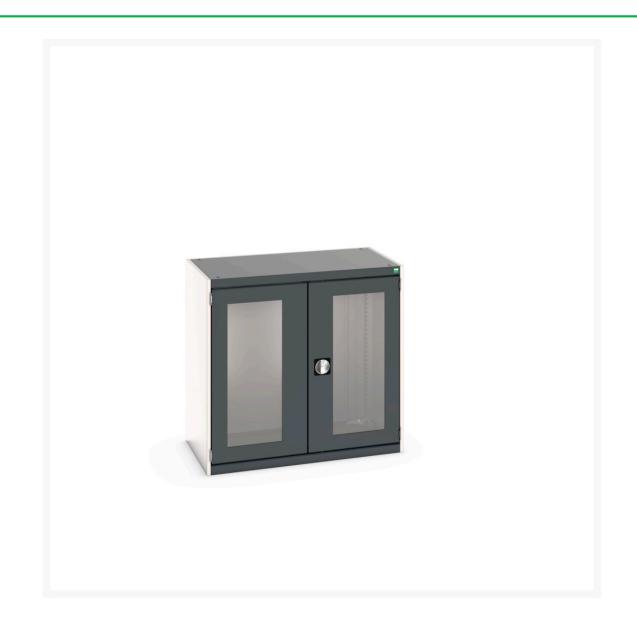

#### **Short Description**

cubio cupboard with window doors WxDxH: 1050x650x1000mm

### **Additional Information**

| Product material      | Sheet steel                            |
|-----------------------|----------------------------------------|
| Product surface       | Powder coated                          |
| Customs tariff number | 94032080                               |
| Width mm              | 1000                                   |
| Depth mm              | 500                                    |
| Height mm             | 2000                                   |
| Door type             | Window                                 |
| Product images        | 9443/94433/cubio_sm_40021231.19_01.jpg |