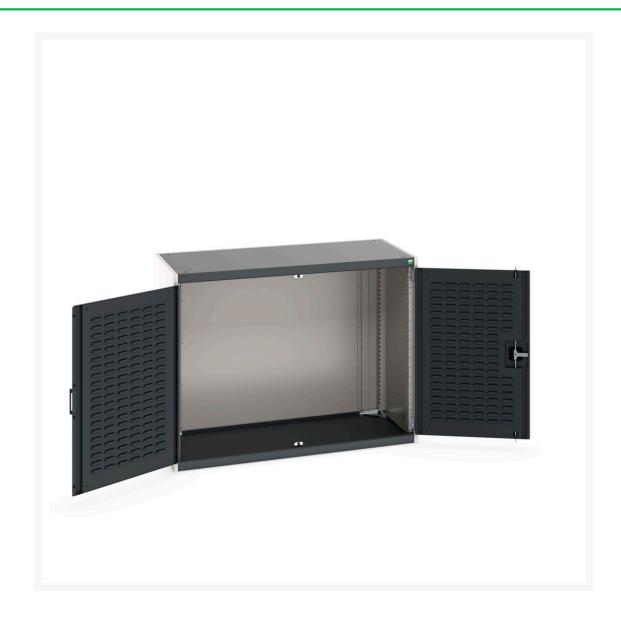

#### **Short Description**

cubio cupboard with louvre doors WxDxH: 1300x650x1000mm

### **Additional Information**

| Product material      | Sheet steel                            |
|-----------------------|----------------------------------------|
| Product surface       | Powder coated                          |
| Customs tariff number | 94032080                               |
| Width mm              | 1300                                   |
| Depth mm              | 650                                    |
| Height mm             | 1000                                   |
| Door type             | Louvre                                 |
| Product images        | 9382/93820/cubio_sm_40022014.19_02.jpg |