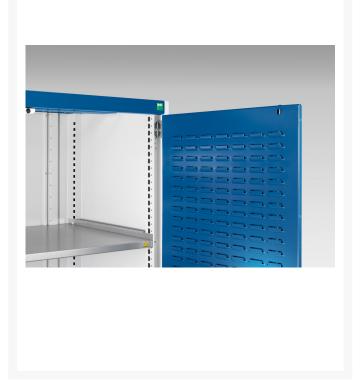

#### **Short Description**

cubio cupboard with louvre doors WxDxH: 1300x650x1000mm

### **Additional Information**

| Product material      | Sheet steel                            |
|-----------------------|----------------------------------------|
| Product surface       | Powder coated                          |
| Customs tariff number | 94032080                               |
| Width mm              | 1300                                   |
| Depth mm              | 650                                    |
| Height mm             | 1000                                   |
| Door type             | Louvre                                 |
| Product images        | 9382/93820/cubio_sm_40022014.19_02.jpg |