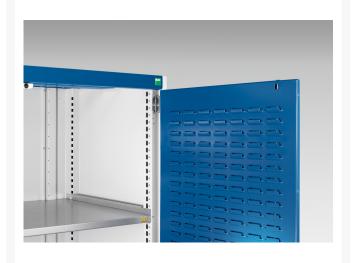

#### **Short Description**

cubio cupboard with louvre doors WxDxH: 1300x650x2000mm

#### **Product Images**

### **Additional Information**

| Product material      | Sheet steel                            |
|-----------------------|----------------------------------------|
| Product surface       | Powder coated                          |
| Customs tariff number | 94032080                               |
| Width mm              | 1300                                   |
| Depth mm              | 650                                    |
| Height mm             | 2000                                   |
| Door type             | Louvre                                 |
| Door height 1         | 1900 mm                                |
| Product images        | 9321/93217/cubio_sm_40022020.19_02.jpg |