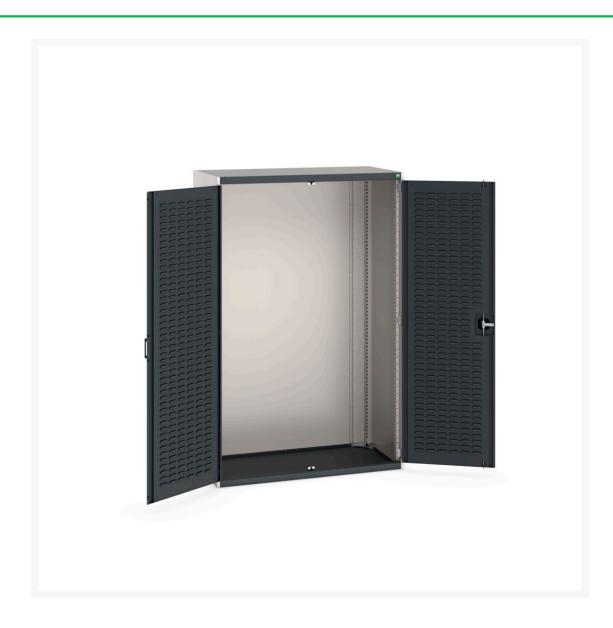

#### **Short Description**

cubio cupboard with louvre doors WxDxH: 1300x650x2000mm

### **Additional Information**

| Product material      | Sheet steel                            |
|-----------------------|----------------------------------------|
| Product surface       | Powder coated                          |
| Customs tariff number | 94032080                               |
| Width mm              | 1300                                   |
| Depth mm              | 650                                    |
| Height mm             | 2000                                   |
| Door type             | Louvre                                 |
| Door height 1         | 1900 mm                                |
| Product images        | 9321/93217/cubio_sm_40022020.19_02.jpg |