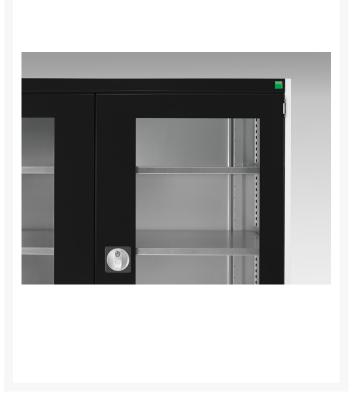

#### **Short Description**

cubio cupboard with window doors WxDxH: 1300x650x1600mm

### **Additional Information**

| Product material      | Sheet steel                            |
|-----------------------|----------------------------------------|
| Product surface       | Powder coated                          |
| Troduct sarrace       | 1 ovaci coacca                         |
| Customs tariff number | 94032080                               |
| Width mm              | 1000                                   |
| Widelimin             | 1000                                   |
| Depth mm              | 500                                    |
| Hetelor               | 2000                                   |
| Height mm             | 2000                                   |
| Door type             | Window                                 |
| ,                     |                                        |
| Product images        | 9438/94382/cubio_sm_40022022.19_01.jpg |
|                       |                                        |