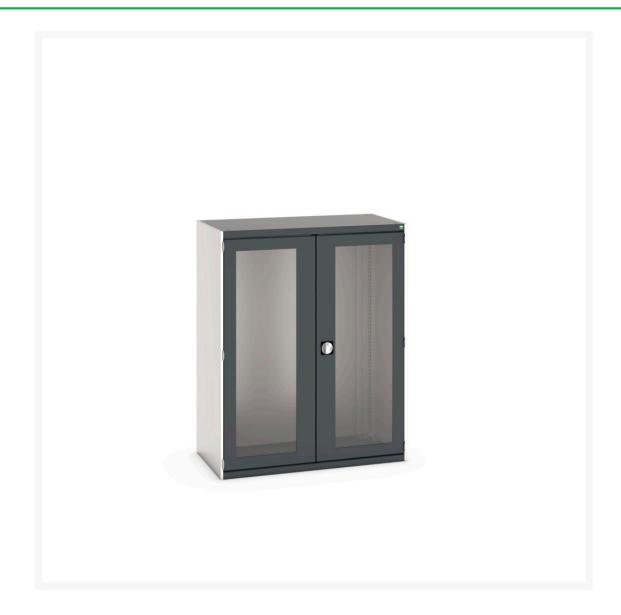

#### **Short Description**

cubio cupboard with window doors WxDxH: 1300x650x1600mm

### **Additional Information**

| Product material      | Sheet steel                            |
|-----------------------|----------------------------------------|
| Product surface       | Powder coated                          |
| Troduct sarrace       | 1 ovaci coacca                         |
| Customs tariff number | 94032080                               |
| Width mm              | 1000                                   |
| Widelimin             | 1000                                   |
| Depth mm              | 500                                    |
| Hetelor               | 2000                                   |
| Height mm             | 2000                                   |
| Door type             | Window                                 |
| ,                     |                                        |
| Product images        | 9438/94382/cubio_sm_40022022.19_01.jpg |
|                       |                                        |