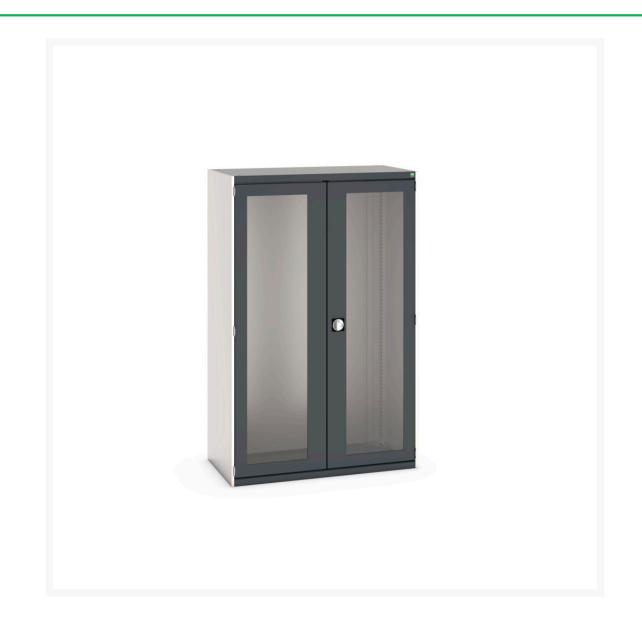

#### **Short Description**

cubio cupboard with window doors WxDxH: 1300x650x2000mm

### **Additional Information**

| Product material      | Sheet steel                            |
|-----------------------|----------------------------------------|
| Product surface       | Powder coated                          |
| Customs tariff number | 94032080                               |
| Width mm              | 1300                                   |
| Depth mm              | 650                                    |
| Height mm             | 2000                                   |
| Door type             | Window                                 |
| Door height 1         | 1900 mm                                |
| Product images        | 9437/94379/cubio_sm_40022023.19_01.jpg |