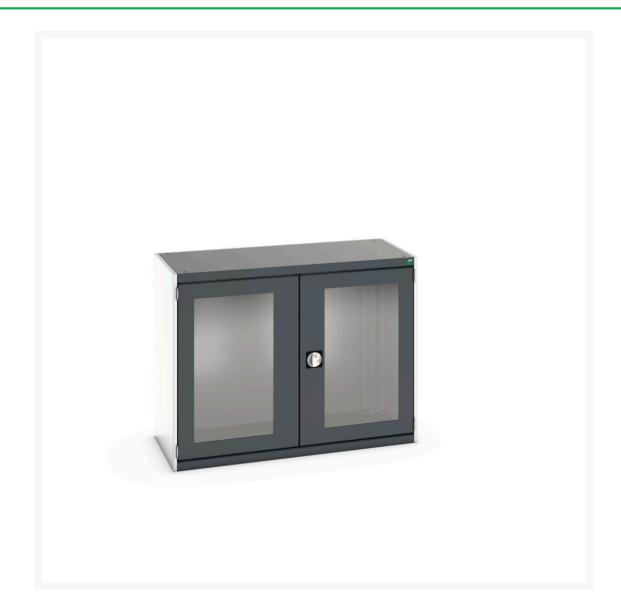

#### **Short Description**

cubio cupboard with window doors WxDxH: 1300x650x1000mm

### **Additional Information**

| 5 1                   |                                        |
|-----------------------|----------------------------------------|
| Product material      | Sheet steel                            |
| Product surface       | Powder coated                          |
| Customs tariff number | 94032080                               |
| Width mm              | 1000                                   |
| Depth mm              | 500                                    |
| Height mm             | 2000                                   |
| Door type             | Window                                 |
| Product images        | 9435/94352/cubio_sm_40022140.19_01.jpg |