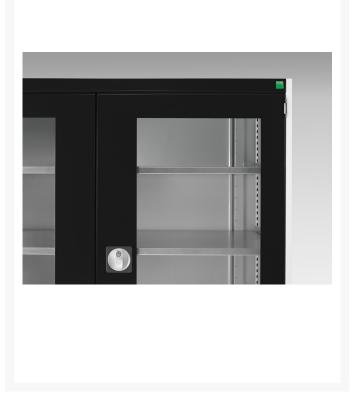

#### **Short Description**

cubio cupboard with window doors WxDxH: 1300x650x1000mm

### **Additional Information**

| 5 1                   |                                        |
|-----------------------|----------------------------------------|
| Product material      | Sheet steel                            |
| Product surface       | Powder coated                          |
| Customs tariff number | 94032080                               |
| Width mm              | 1000                                   |
| Depth mm              | 500                                    |
| Height mm             | 2000                                   |
| Door type             | Window                                 |
| Product images        | 9435/94352/cubio_sm_40022140.19_01.jpg |