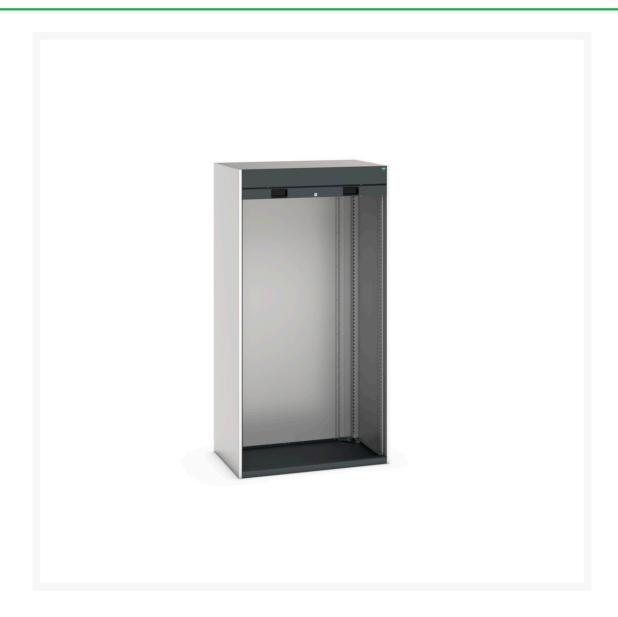

#### **Short Description**

cubio cupboard housing with roller shutter door WxDxH: 1050x650x2000mm

### **Additional Information**

| Product material      | Sheet steel                            |
|-----------------------|----------------------------------------|
| Product surface       | Powder coated                          |
| Customs tariff number | 94032080                               |
| Width mm              | 1050                                   |
| Depth mm              | 650                                    |
| Height mm             | 2000                                   |
| Door type             | Shutter                                |
| Door height 1         | 1900 mm                                |
| Product images        | 9417/94173/cubio_sm_40201004.19_02.jpg |