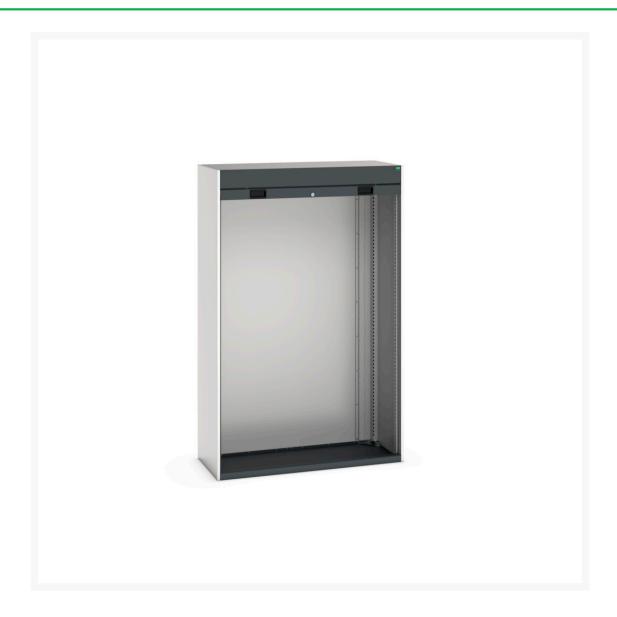

#### **Short Description**

cubio cupboard housing with roller shutter door WxDxH: 1300x525x2000mm

### **Additional Information**

| Product material      | Sheet steel                            |
|-----------------------|----------------------------------------|
| Product surface       | Powder coated                          |
| Customs tariff number | 94032080                               |
| Width mm              | 1050                                   |
| Depth mm              | 650                                    |
| Height mm             | 2000                                   |
| Door type             | Shutter                                |
| Door height 1         | 1900 mm                                |
| Product images        | 9401/94018/cubio_sm_40201006.19_02.jpg |