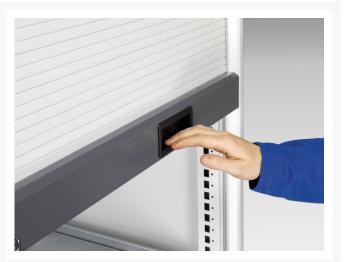

#### **Short Description**

cubio cupboard housing with roller shutter door WxDxH: 1300x525x2000mm