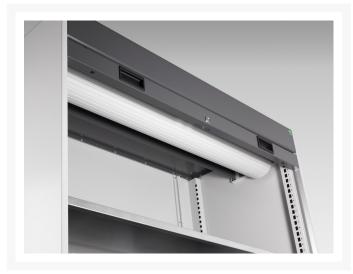

#### **Short Description**

cubio cupboard housing with roller shutter door WxDxH: 1300x525x2000mm