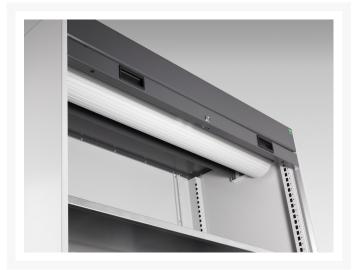

#### **Short Description**

cubio cupboard housing with roller shutter door WxDxH: 1300x650x1200mm