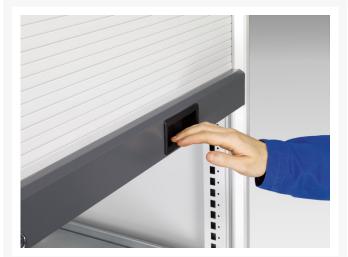

#### **Short Description**

cubio cupboard housing with roller shutter door WxDxH: 1300x650x1200mm