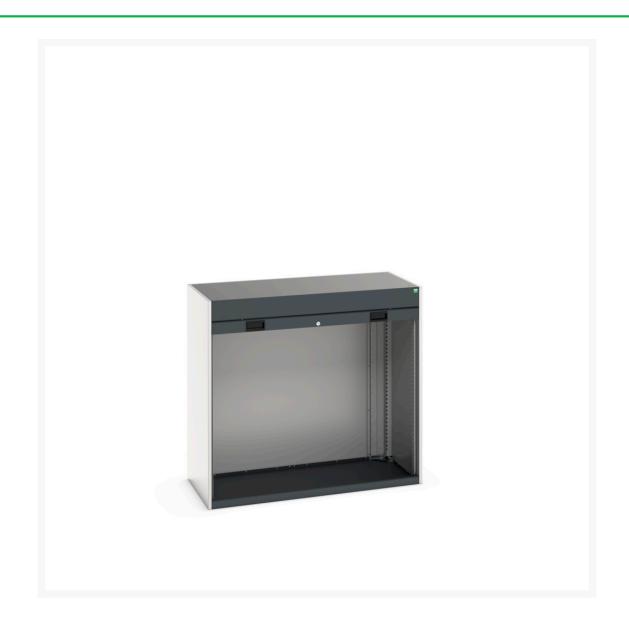

#### **Short Description**

cubio cupboard housing with roller shutter door WxDxH: 1300x650x1200mm

### **Additional Information**

| Product material      | Sheet steel                            |
|-----------------------|----------------------------------------|
| Product surface       | Powder coated                          |
| Customs tariff number | 94032080                               |
| Width mm              | 1300                                   |
| Depth mm              | 650                                    |
| Height mm             | 1200                                   |
| Door type             | Shutter                                |
| Product images        | 9413/94138/cubio_sm_40201007.19_02.jpg |