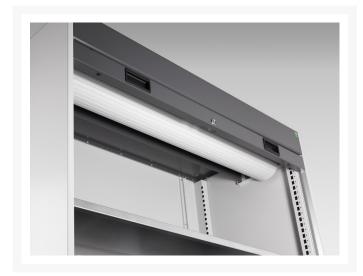

#### **Short Description**

cubio cupboard housing with roller shutter door WxDxH: 1300x650x2000mm