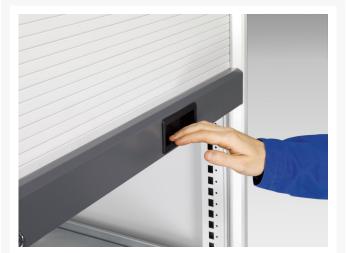

#### **Short Description**

cubio cupboard housing with roller shutter door WxDxH: 1300x650x2000mm