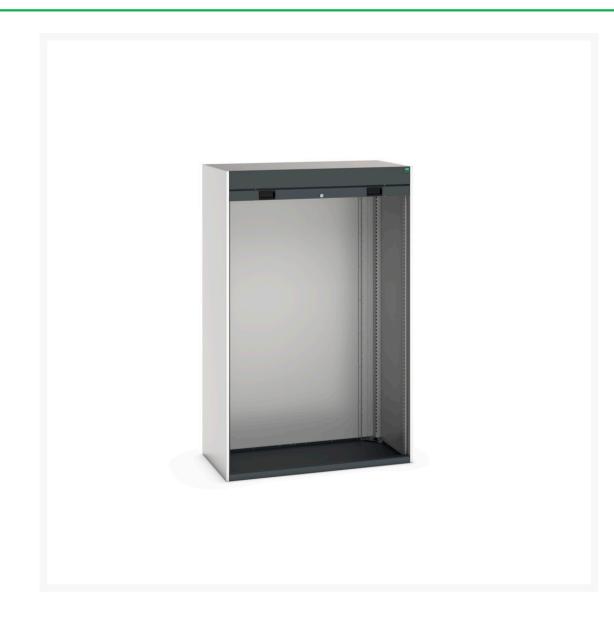

#### **Short Description**

cubio cupboard housing with roller shutter door WxDxH: 1300x650x2000mm

### **Additional Information**

| Product material      | Sheet steel                            |
|-----------------------|----------------------------------------|
| Product surface       | Powder coated                          |
| Customs tariff number | 94032080                               |
| Width mm              | 1300                                   |
| Depth mm              | 650                                    |
| Height mm             | 2000                                   |
| Door type             | Shutter                                |
| Door height 1         | 1900 mm                                |
| Product images        | 9405/94054/cubio_sm_40201008.19_02.jpg |