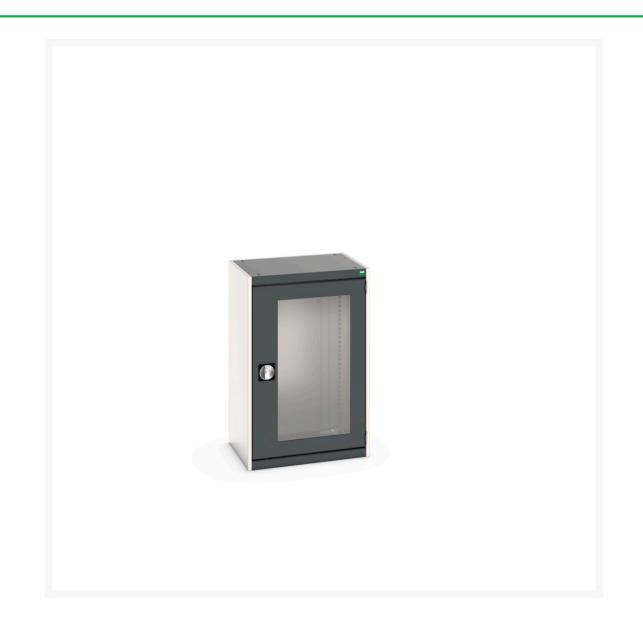

#### **Short Description**

cubio cupboard with window doors WxDxH: 650x525x1000mm

### **Additional Information**

| Product material      | Sheet steel                            |
|-----------------------|----------------------------------------|
| Product surface       | Powder coated                          |
| Customs tariff number | 94032080                               |
| Width mm              | 1000                                   |
| Depth mm              | 500                                    |
| Height mm             | 2000                                   |
| Door type             | Window                                 |
| Door height 1         | 825 mm                                 |
| Product images        | 9439/94394/cubio_sm_40011056.19_01.jpg |