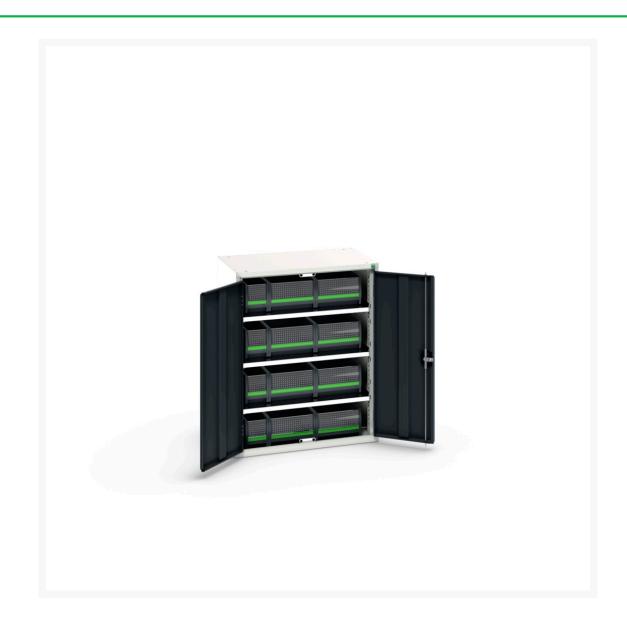

#### **Short Description**

verso bin cupboard with 3 shelves and 12 bottboxes WxDxH: 800x550x1000mm

#### **Product Images**

### **Additional Information**

| Product material      | Sheet steel                             |
|-----------------------|-----------------------------------------|
| Product surface       | Powder coated                           |
| Customs tariff number | 94032080                                |
| Width mm              | 800                                     |
| Depth mm              | 550                                     |
| Height mm             | 1000                                    |
| Door type             | Plain                                   |
| Door height 1         | 925 mm                                  |
| Product images        | 1952/195269/verso_sm_16926460.19_01.jpg |