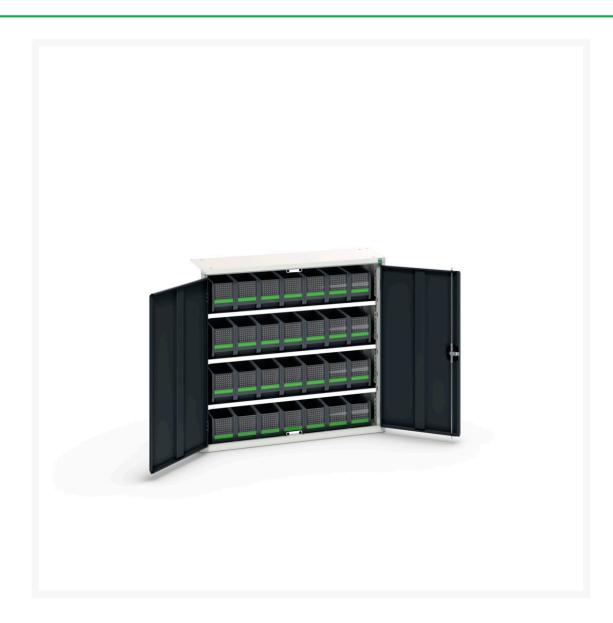

#### **Short Description**

verso bin cupboard with 3 shelves and 28 bottboxes WxDxH: 1050x350x1000mm

#### **Product Images**