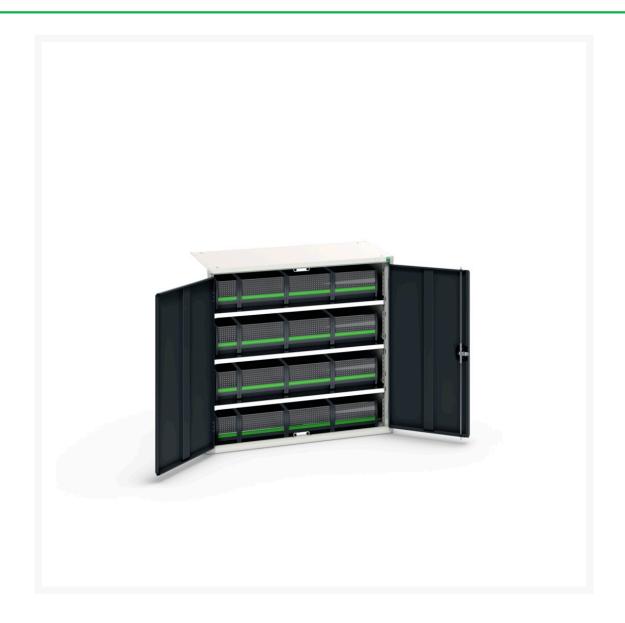

#### **Short Description**

verso bin cupboard with 3 shelves and 16 bottboxes WxDxH: 1050x550x1000mm

### **Additional Information**

| Product material      | Sheet steel                             |
|-----------------------|-----------------------------------------|
| Product surface       | Powder coated                           |
| Customs tariff number | 94032080                                |
| Width mm              | 1050                                    |
| Depth mm              | 550                                     |
| Height mm             | 1000                                    |
| Door type             | Plain                                   |
| Door height 1         | 925 mm                                  |
| Product images        | 1952/195251/verso_sm_16926559.19_01.jpg |