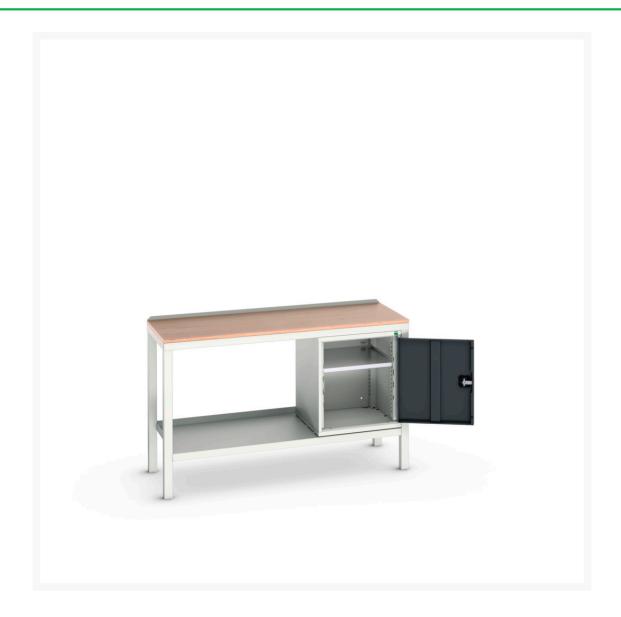

#### **Short Description**

verso welded bench with cupboard & mpx top WxDxH: 1500x600x930mm

### **Additional Information**

| Product material      | Sheet steel                            |
|-----------------------|----------------------------------------|
| Product surface       | Powder coated                          |
| Customs tariff number | 94039010                               |
| Width mm              | 1500                                   |
| Depth mm              | 600                                    |
| Height mm             | 930                                    |
| Door height 1         | 525 mm                                 |
| Product images        | 1954/195480/verso_w_16922607.19_01.jpg |