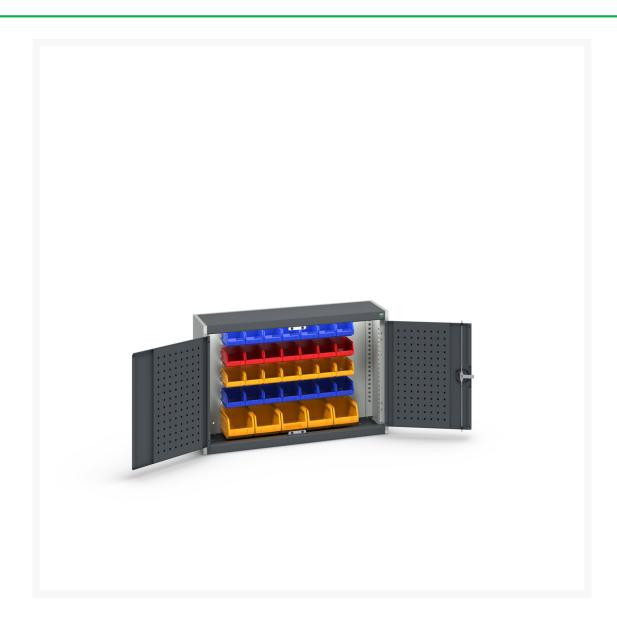

#### **Short Description**

cubio cupboard with louvre backpanel & 33 piece bin kit WxDxH: 1050x325x700mm

### **Additional Information**

| Product material      | Sheet steel                 |
|-----------------------|-----------------------------|
| Product surface       | Powder coated               |
| Customs tariff number | 94032080                    |
| Width mm              | 1050                        |
| Depth mm              | 325                         |
| Height mm             | 700                         |
| Door type             | Perfo                       |
| Product images        | 2956/295683/40031057.19.jpg |