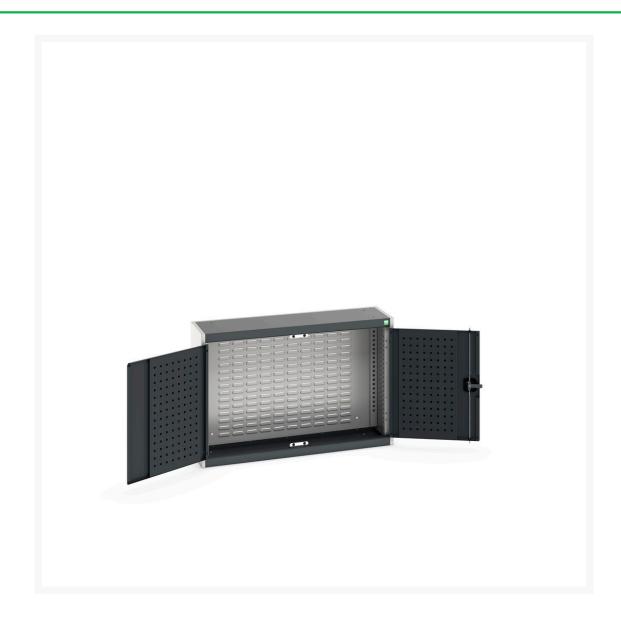

#### **Short Description**

cubio cupboard with louvre backpanel WxDxH: 1050x325x700mm

### **Additional Information**

| Product material      | Sheet steel                            |
|-----------------------|----------------------------------------|
| Product surface       | Powder coated                          |
| Customs tariff number | 94032080                               |
| Width mm              | 1050                                   |
| Depth mm              | 325                                    |
| Height mm             | 700                                    |
| Door type             | Perfo                                  |
| Rear panel            | louvre                                 |
| Product images        | 7495/74959/cubio_hs_40031056.19_02.jpg |