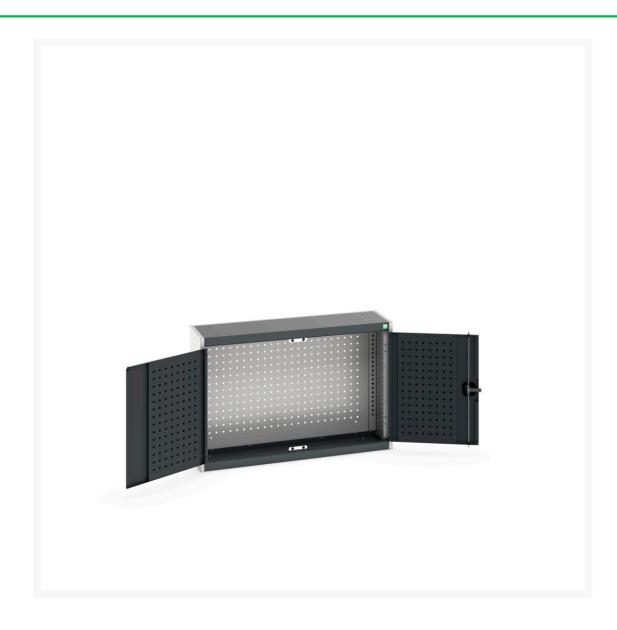

#### **Short Description**

cubio cupboard with perfo backpanel WxDxH: 1050x325x700mm

### **Additional Information**

| Product material      | Sheet steel                            |
|-----------------------|----------------------------------------|
| Product surface       | Powder coated                          |
| Customs tariff number | 94032080                               |
| Width mm              | 1050                                   |
| Depth mm              | 325                                    |
| Height mm             | 700                                    |
| Door type             | Perfo                                  |
| Rear panel            | perfo                                  |
| Product images        | 9595/95951/cubio_hs_40031053.19_02.jpg |