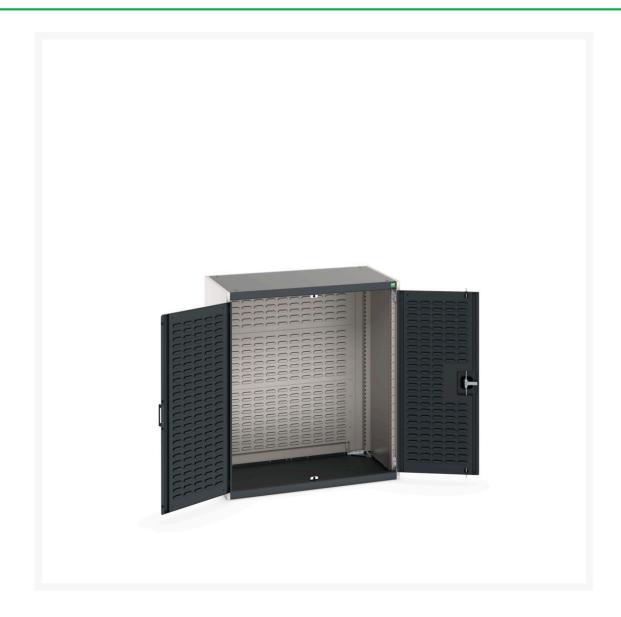

# 40021200. - cubio cupboard

### **Short Description**

cubio cupboard with louvre doors, full louvre backpanel WxDxH: 1050x650x1200mm

### **Additional Information**

| Product material      | Sheet steel                            |
|-----------------------|----------------------------------------|
| Product surface       | Powder coated                          |
| Customs tariff number | 94032080                               |
| Width mm              | 1050                                   |
| Depth mm              | 650                                    |
| Height mm             | 1200                                   |
| Door type             | Louvre                                 |
| Product images        | 9342/93421/cubio_sm_40021200.19_02.jpg |