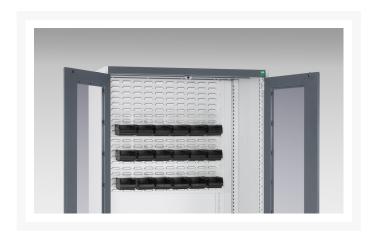

### **Short Description**

cubio cupboard with louvre doors, full louvre backpanel WxDxH: 1050x650x1200mm

### **Additional Information**

| Product material      | Sheet steel                            |
|-----------------------|----------------------------------------|
| Product surface       | Powder coated                          |
| Customs tariff number | 94032080                               |
| Width mm              | 1050                                   |
| Depth mm              | 650                                    |
| Height mm             | 1200                                   |
| Door type             | Louvre                                 |
| Product images        | 9342/93421/cubio_sm_40021200.19_02.jpg |