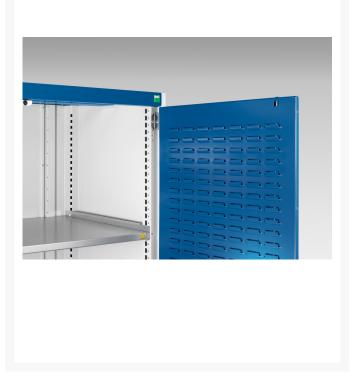

### **Short Description**

cubio cupboard with louvre doors, full louvre backpanel WxDxH: 1050x650x1200mm

### **Additional Information**

| Product material      | Sheet steel                            |
|-----------------------|----------------------------------------|
| Product surface       | Powder coated                          |
| Customs tariff number | 94032080                               |
| Width mm              | 1050                                   |
| Depth mm              | 650                                    |
| Height mm             | 1200                                   |
| Door type             | Louvre                                 |
| Product images        | 9342/93421/cubio_sm_40021200.19_02.jpg |