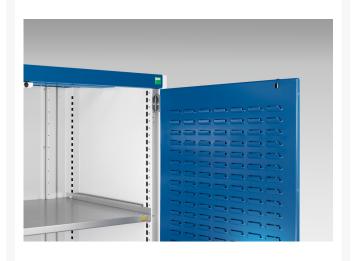

#### **Short Description**

cubio cupboard with louvre doors, full perfo backpanel WxDxH: 1050x650x2000mm

### **Additional Information**

| Product material      | Sheet steel                            |
|-----------------------|----------------------------------------|
| Product surface       | Powder coated                          |
| Customs tariff number | 94032080                               |
| Width mm              | 1050                                   |
| Depth mm              | 650                                    |
| Height mm             | 2000                                   |
| Door type             | Louvre                                 |
| Door height 1         | 1900 mm                                |
| Product images        | 9367/93678/cubio_sm_40021127.19_02.jpg |