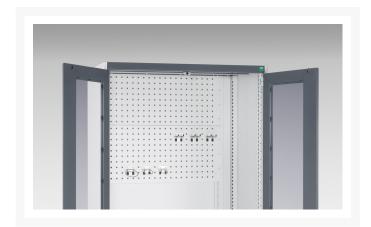

#### **Short Description**

cubio cupboard with louvre doors, full perfo backpanel WxDxH: 1050x650x2000mm

### **Additional Information**

| Product material      | Sheet steel                            |
|-----------------------|----------------------------------------|
| Product surface       | Powder coated                          |
| Customs tariff number | 94032080                               |
| Width mm              | 1050                                   |
| Depth mm              | 650                                    |
| Height mm             | 2000                                   |
| Door type             | Louvre                                 |
| Door height 1         | 1900 mm                                |
| Product images        | 9367/93678/cubio_sm_40021127.19_02.jpg |