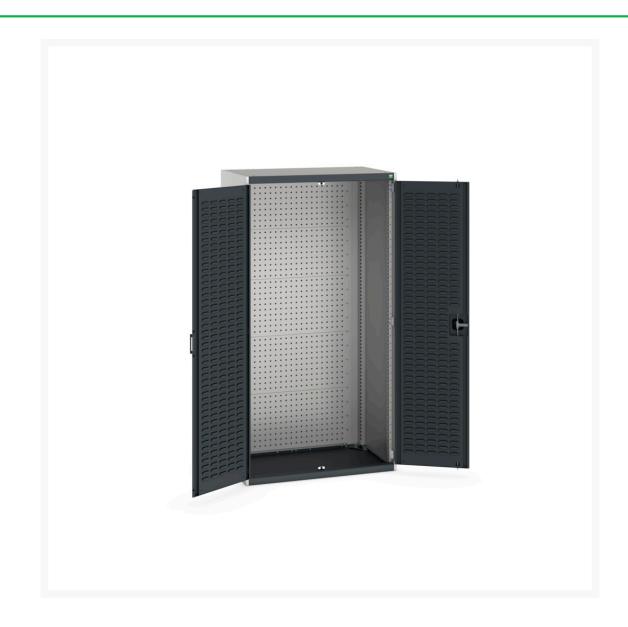

#### **Short Description**

cubio cupboard with louvre doors, full perfo backpanel WxDxH: 1050x650x2000mm

### **Additional Information**

| Product material      | Sheet steel                            |
|-----------------------|----------------------------------------|
| Product surface       | Powder coated                          |
| Customs tariff number | 94032080                               |
| Width mm              | 1050                                   |
| Depth mm              | 650                                    |
| Height mm             | 2000                                   |
| Door type             | Louvre                                 |
| Door height 1         | 1900 mm                                |
| Product images        | 9367/93678/cubio_sm_40021127.19_02.jpg |