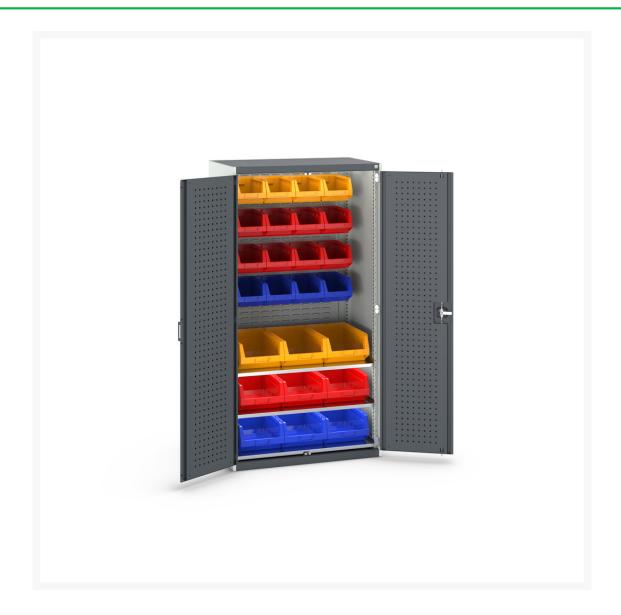

### **Short Description**

cubio cupboard perfo doors louvre back 3 shelves 25 bin WxDxH: 1050x650x2000mm

### **Additional Information**

| Product material      | Sheet steel                 |
|-----------------------|-----------------------------|
| Product surface       | Powder coated               |
| Customs tariff number | 94032080                    |
| Width mm              | 1050                        |
| Depth mm              | 650                         |
| Height mm             | 2000                        |
| Door type             | Perfo                       |
| Door height 1         | 1900 mm                     |
| Product images        | 2956/295663/40021118.19.jpg |