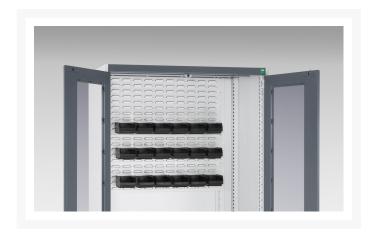

### **Short Description**

cubio cupboard perfo doors louvre back 3 shelves 25 bin WxDxH: 1050x650x2000mm