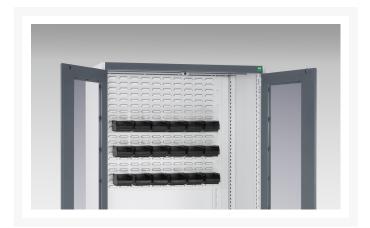

#### **Short Description**

cubio cupboard with perfo doors, louvre back, 60 bins WxDxH: 1050x650x2000mm