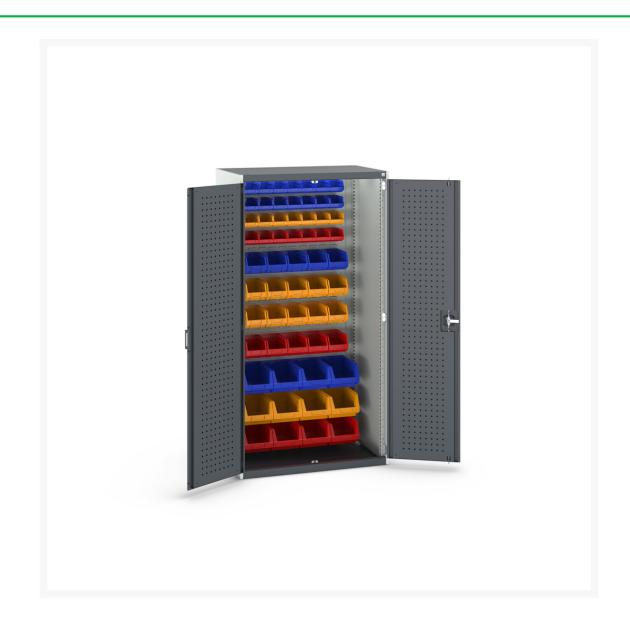

#### **Short Description**

cubio cupboard with perfo doors, louvre back, 60 bins WxDxH: 1050x650x2000mm