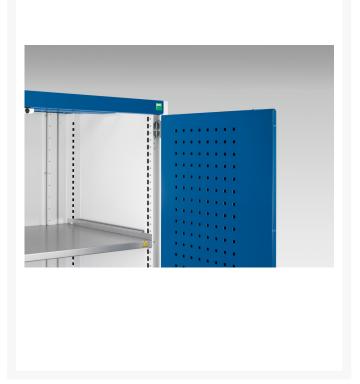

### **Short Description**

cubio cupboard with perfo doors, full perfo backpanel WxDxH: 1050x525x2000mm

### **Additional Information**

| Product material      | Sheet steel                            |
|-----------------------|----------------------------------------|
| Product surface       | Powder coated                          |
| Customs tariff number | 94032080                               |
| Width mm              | 1050                                   |
| Depth mm              | 525                                    |
| Height mm             | 2000                                   |
| Door type             | Perfo                                  |
| Door height 1         | 1900 mm                                |
| Product images        | 9412/94128/cubio_sm_40013054.19_02.jpg |