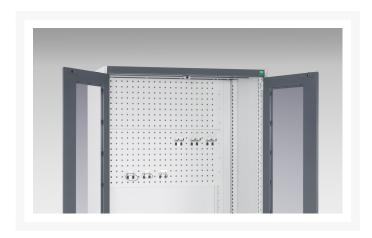

### **Short Description**

cubio cupboard with perfo doors, full perfo backpanel WxDxH: 1050x525x2000mm

### **Additional Information**

| Product material      | Sheet steel                            |
|-----------------------|----------------------------------------|
| Product surface       | Powder coated                          |
| Customs tariff number | 94032080                               |
| Width mm              | 1050                                   |
| Depth mm              | 525                                    |
| Height mm             | 2000                                   |
| Door type             | Perfo                                  |
| Door height 1         | 1900 mm                                |
| Product images        | 9412/94128/cubio_sm_40013054.19_02.jpg |