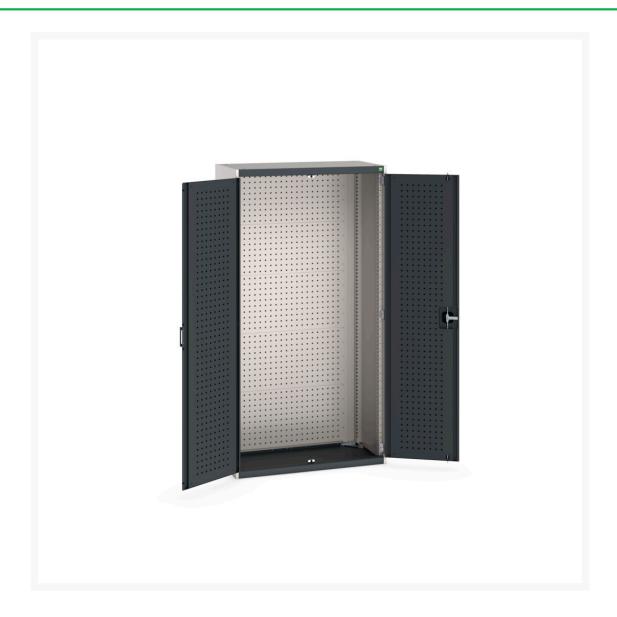

### **Short Description**

cubio cupboard with perfo doors, full perfo backpanel WxDxH: 1050x525x2000mm

### **Additional Information**

| Product material      | Sheet steel                            |
|-----------------------|----------------------------------------|
| Product surface       | Powder coated                          |
| Customs tariff number | 94032080                               |
| Width mm              | 1050                                   |
| Depth mm              | 525                                    |
| Height mm             | 2000                                   |
| Door type             | Perfo                                  |
| Door height 1         | 1900 mm                                |
| Product images        | 9412/94128/cubio_sm_40013054.19_02.jpg |