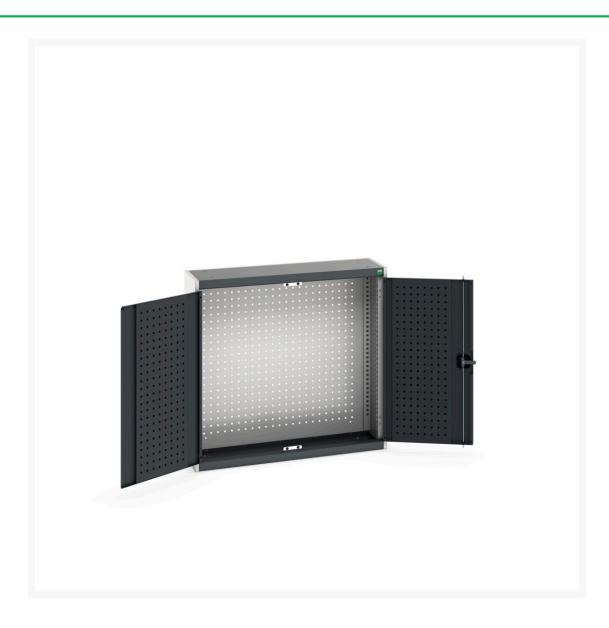

#### **Short Description**

cubio cupboard with perfo backpanel WxDxH: 1050x325x1000mm

### **Additional Information**

| Product material      | Sheet steel                            |
|-----------------------|----------------------------------------|
| Product surface       | Powder coated                          |
| Customs tariff number | 94032080                               |
| Width mm              | 1050                                   |
| Depth mm              | 325                                    |
| Height mm             | 1000                                   |
| Door type             | Perfo                                  |
| Rear panel            | perfo                                  |
| Product images        | 9589/95890/cubio_hs_40031062.19_02.jpg |