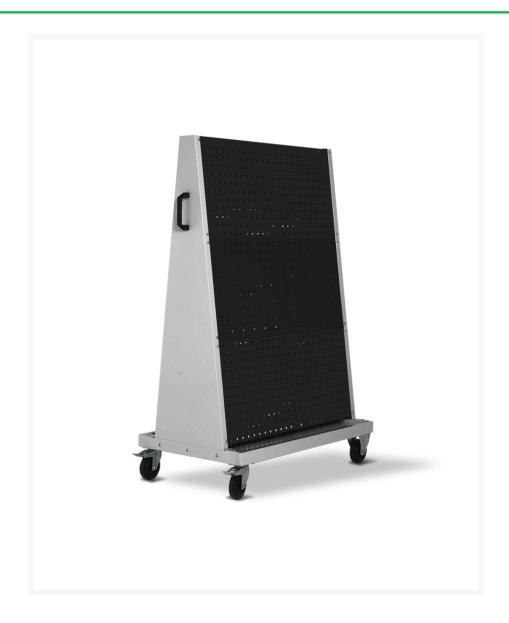

# 14026030. - perfo 6 panel trolley

#### **Short Description**

perfo 6 panel trolley with 3 perfo, 3 louvre panels WxDxH: 1000x650x1600mm

### **Additional Information**

| Product material        | Sheet steel                        |
|-------------------------|------------------------------------|
| Product surface         | Powder coated                      |
| Customs tariff number   | 94032080                           |
| Width mm                | 1000                               |
| Depth mm                | 650                                |
| Height mm               | 1600                               |
| Number of panels        | 6                                  |
| Number of louvre panels | 3                                  |
| Product images          | 1547/154755/bc_pfo_14026030.19.jpg |