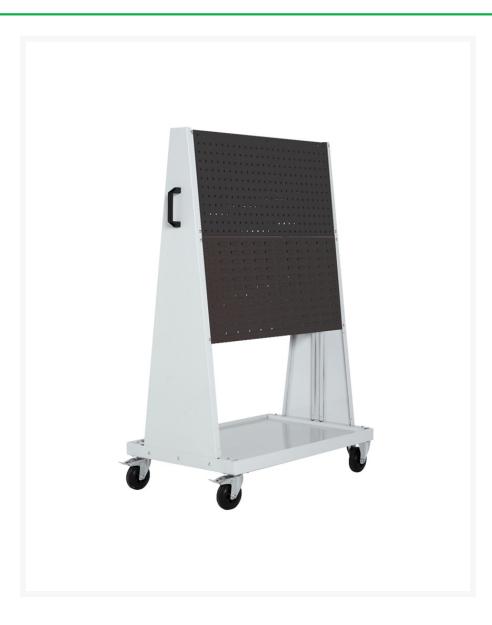

#### **Short Description**

perfo 6 panel trolley with 2 perfo, 2 louvre panels WxDxH: 1000x650x1600mm

### **Additional Information**

| Product material        | Sheet steel                        |
|-------------------------|------------------------------------|
| Product surface         | Powder coated                      |
| Customs tariff number   | 94032080                           |
| Width mm                | 1000                               |
| Depth mm                | 650                                |
| Height mm               | 1600                               |
| Number of panels        | 4                                  |
| Number of louvre panels | 2                                  |
| Product images          | 1547/154751/bc_pfo_14026029.19.jpg |