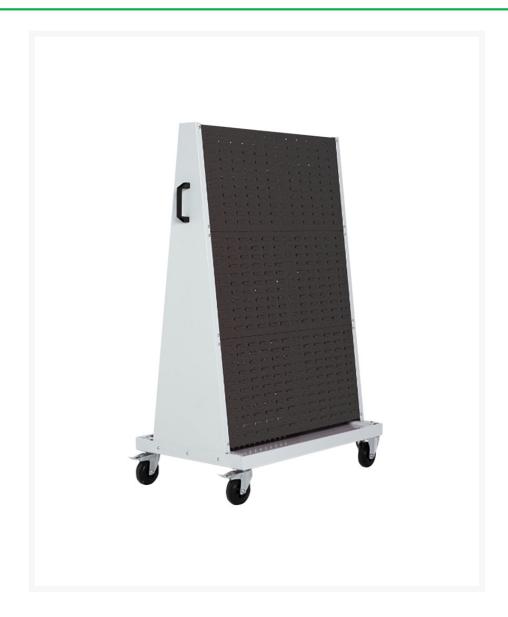

#### **Short Description**

perfo 6 panel trolley with 6 louvre panels WxDxH: 1000x650x1600mm

### **Additional Information**

| Product material        | Sheet steel                        |
|-------------------------|------------------------------------|
| Product surface         | Powder coated                      |
| Customs tariff number   | 94032080                           |
| Width mm                | 1000                               |
| Depth mm                | 650                                |
| Height mm               | 1600                               |
| Number of panels        | 6                                  |
| Number of louvre panels | 6                                  |
| Product images          | 1541/154139/bc_pfo_14026028.19.jpg |