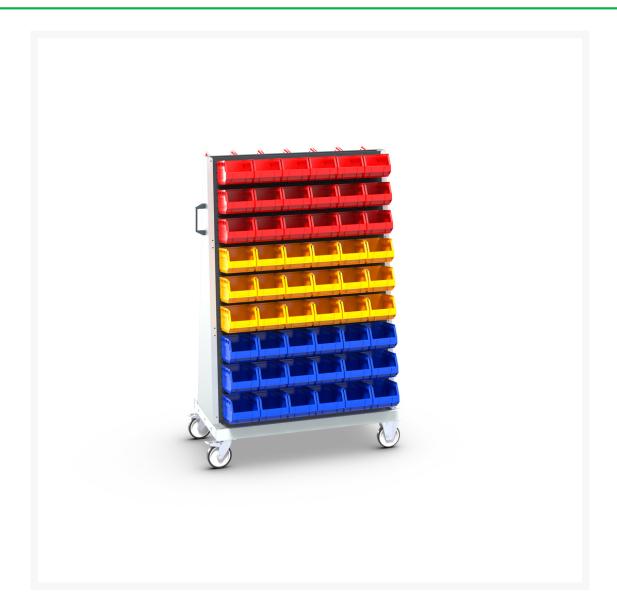

# 14026017. - perfo 6 panel trolley

#### **Short Description**

perfo 6 panel trolley with 6 louvre panels & 108 piece bin kit WxDxH: 1000x650x1600mm