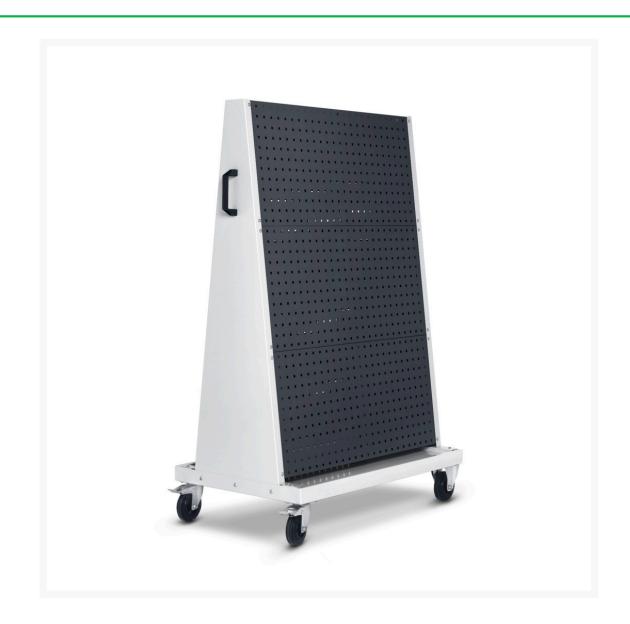

# 07002134. - perfo panel trolley

#### **Short Description**

perfo panel trolley with 6 perfo panels & 60 piece hook kit WxDxH: 1000x650x1600mm

#### **Product Images**