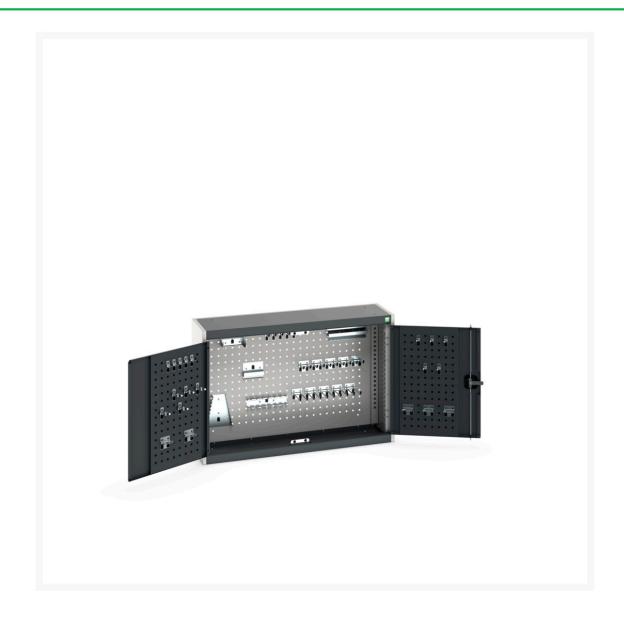

#### **Short Description**

cubio cupboard with perfo backpanel & 40 piece hook kit WxDxH: 1050x325x700mm

### **Product Images**

### **Additional Information**

| Product material      | Sheet steel                            |
|-----------------------|----------------------------------------|
| Product surface       | Powder coated                          |
| Customs tariff number | 94032080                               |
| Width mm              | 1050                                   |
| Depth mm              | 325                                    |
| Height mm             | 700                                    |
| Door type             | Perfo                                  |
| Rear panel            | perfo                                  |
| Product images        | 9591/95919/cubio_hs_40031055.19_02.jpg |